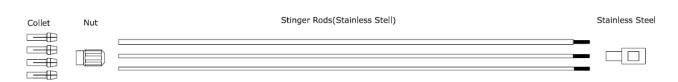

## **MS-ST Stinger Set:**

All Modal shaker packages include one stinger set. In this set, there are 2mm, 2.4mm, 3.2mm long stinger rods, collets and nuts. Stinger roads prevent interaction between stucture and shaker.

## **Technical Drawings:**

Collet: 4 pc (0.75mm/1.6mm/2.4mm/3.2mm)

Stainless Rod : 3 pc ( $\emptyset$ 2mm+ $\emptyset$ 2.4mm+ $\emptyset$ 3.2mm=L300 mm( $\pm$ 10))