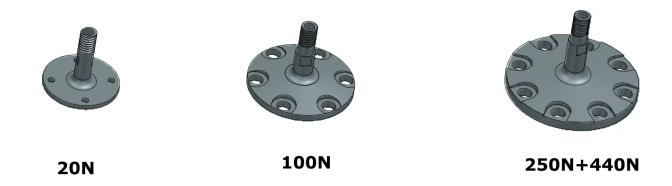

## PM-MS Adaptor MS-ST Stinger Set

Permanent Magnet shaker is convertible. Thanks to PM-MS adaptor and stinger set Permanent Magnet shaker can be converted to Modal shaker. Modal shakers are mounted to the structure with stinger and force is transferred from the shaker to the structure via this stinger.

## **PM-MS Adapter:**



Different size adapter is used for each shaker.

## **MS-ST Stinger Set:**

All Modal shaker packages include one stinger set. In this set, there are 2mm, 2.4mm, 3.2mm long stinger rods, collets and nuts. Stinger roads prevent interaction between stucture and shaker.

## **Technical Drawings:**



Collet: 4 pc (0.75mm/1.6mm/2.4mm/3.2mm)

Stainless Rod : 3 pc ( $\emptyset$ 2mm+ $\emptyset$ 2.4mm+ $\emptyset$ 3.2mm=L300 mm( $\pm$ 10))