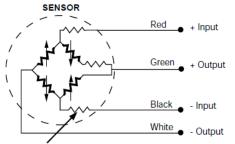

# Installation:

EPL-B0 and EPL-D0 compensation resistors in external module

SENSOR SOLUTIONS /// APPLICATION NOTE EPB-EPL-EPIH - INSTALLATION