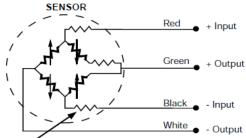

## Installation:

Compensation resistors in external module on some models

Measurement Specialties, Inc., a TE Connectivity company.

Measurement Specialties (MEAS), American Sensor Technologies (AST), TE Connectivity, TE Connectivity (logo) and EVERY CONNECTION COUNTS are trademarks. All other logos, products and/or company names referred to herein might be trademarks of their respective owners.