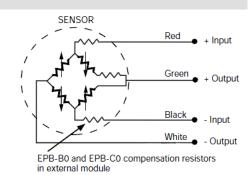

# Installation:

EPL-B0 and EPL-D0 compensation resistors in external module

SENSOR SOLUTIONS /// APPLICATION NOTE EPB-EPL-EPIH - INSTALLATION