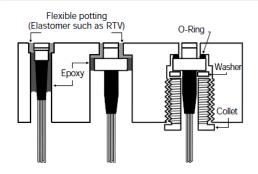

# **APPLICATION NOTE EPB-EPL-EPIH -INSTALLATION**

### **OVERVIEW**

EPB:

## Installation:





EPL:

# Installation:





EPL-B0 and EPL-D0 compensation resistors in external module

SENSOR SOLUTIONS /// APPLICATION NOTE EPB-EPL-EPIH - INSTALLATION

#### EPIH:

## Installation:





Compensation resistors in external module on some models

Measurement Specialties, Inc., a TE Connectivity company.

Measurement Specialties (MEAS), American Sensor Technologies (AST), TE Connectivity, TE Connectivity (logo) and EVERY CONNECTION COUNTS are trademarks. All other logos, products and/or company names referred to herein might be trademarks of their respective owners.

The information given herein, including drawings, illustrations and schematics which are intended for illustration purposes only, is believed to be reliable. However, TE Connectivity makes no warranties as to its accuracy o