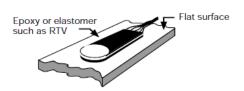

# **APPLICATION NOTE EPB-EPL-EPIH -INSTALLATION**

### **OVERVIEW**

EPB:

## Installation:





EPL:

# Installation:





EPL-B0 and EPL-D0 compensation resistors in external module

SENSOR SOLUTIONS /// APPLICATION NOTE EPB-EPL-EPIH - INSTALLATION

#### EPIH:

## Installation:





Compensation resistors in external module on some models

Measurement Specialties, Inc., a TE Connectivity company.

Measurement Specialties (MEAS), American Sensor Technologies (AST), TE Connectivity, TE Connectivity (logo) and EVERY CONNECTION COUNTS are trademarks. All other logos, products and/or company names referred to herein might be trademarks of their respective owners.

The information given herein, including drawings, illustrations and schematics which are intended for illustration purposes only, is believed to be reliable. However, TE Connectivity makes no warranties as to its accuracy or completeness and disclaim