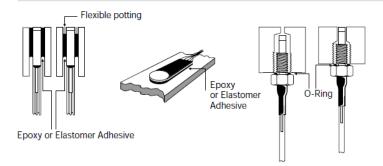

## Installation:

EPL:

# Installation:

EPL-B0 and EPL-D0 compensation resistors in external module

SENSOR SOLUTIONS /// APPLICATION NOTE EPB-EPL-EPIH - INSTALLATION

## Installation:

Compensation resistors in external module on some models

Measurement Specialties, Inc., a TE Connectivity company.

Measurement Specialties (MEAS), American Sensor Technologies (AST), TE Connectivity, TE Connectivity (logo) and EVERY CONNECTION COUNTS are trademarks. All other logos, products and/or company names referred to herein might be trademarks of their respective owners.